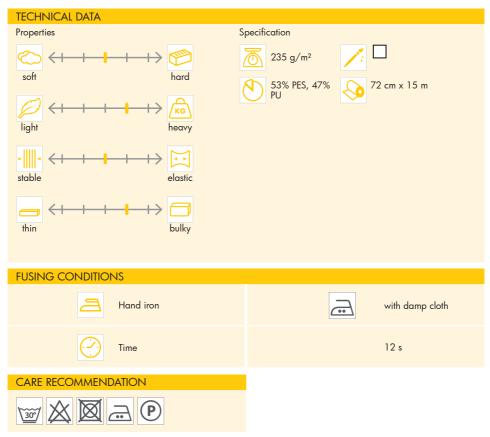

## Style-Vil Fix

Voluminous fusible foamed interlining laminated with wefts on both sides and made from synthetic materials with high abrasion resistance.

For creative needlework with three-dimensional effects; for the padding of protective pouches for mobile phones and glasses as well as for the stabilisation of bags, garments (e.g. shoulder pads), caps, hats, etc. Suitable for all fabrics.