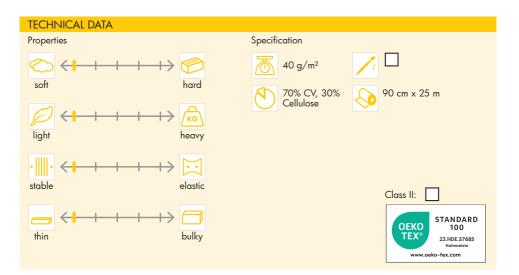

## Stitch-n-Tear

Sew-in, tear-away embroidery backing.

Backing for embroidery and appliqué, sewing aid for the individual design and production of patchwork patterns and stitching work and for the transfer of motifs to the right side of fabrics. Suitable for all fabrics. Also suitable to use with embroidery hoop.