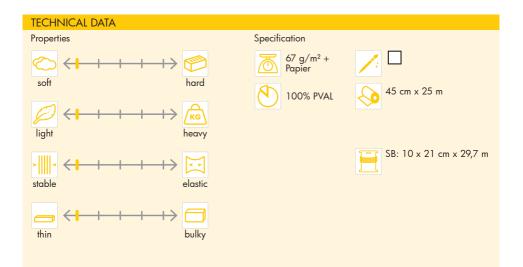

**Creative Range** 

Solufix



Self-adhesive and water-soluble embroidery backing on transfer paper.

For all kinds of machine embroidery, new creative techniges and as an ideal sewing aid for mini-quilts. Suitable for all fabrics and textile materials that are washable and sewable; especially suitable for elastic fabrics.





ACHTUNG. Folienbeutel von Kindern fernhalten. Erstickungsgefahr. WARNING. Keep foil bag out of reach of children. Choking hazard.

We recommend testing the products before using them in your project.

Additional information on use and potential applications can be found in our brochure as well as on our website www.vlieseline.com.

Freudenberg Performance Materials Apparel GmbH & Co. KG. Vlieseline®/Hoehnerweg 2-4/69465 Weinheim, Germany/info@vlieseline.com