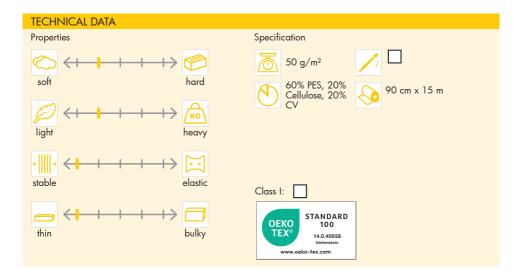

## Quickscreen Triangle

Mediumweight nonwoven interlining for patchwork, made from a blend of synthetic fibres; with a  $60^{\circ}$  printed blue grid.

Suitable for patchwork; allowing the accurate processing and precise fit of fabric strips. Suitable for all fabrics.