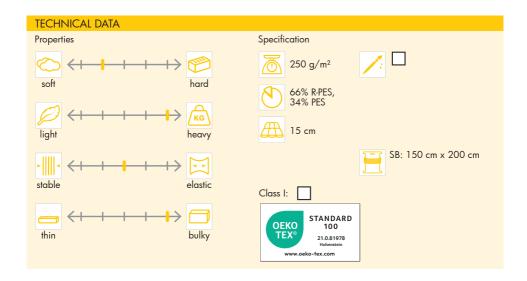

## P 250

Heavyweight, extremely bulky sew-in wadding with a flame-retardant finish, made from synthetic fibres.

For patchwork and quilting, duvets, baby rugs, upholstery as well as warm and functional clothing such as jackets, coats or protective clothing. Suitable for all fabrics.