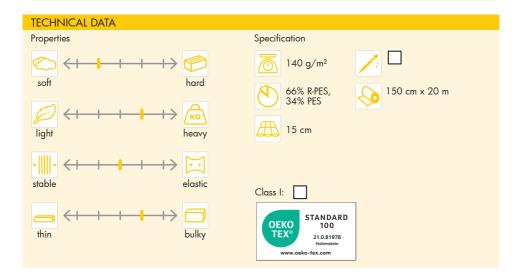

Wadding Range

Ρ 140

Mediumweight, bulky sew-in wadding with a flame-resistant finish made from synthetic fibres.

For patchwork and quilting, duvets, baby rugs, upholstery as well as warm and functional clothing such as jackets, coats or protective clothing. Suitable for all fabrics.