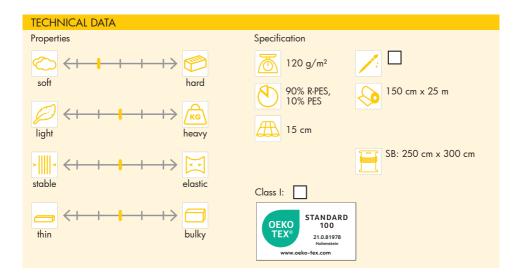

Wadding Range

Ρ 17()

Mediumweight, sew-in wadding, made from synthetic fibres.

For patchwork and quilting, duvets, baby rugs, upholstery as well as warm and functional clothing such as jackets, coats or protective clothing. Suitable for all fabrics.