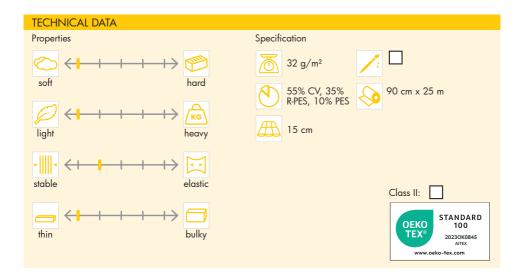

Range of Interlinings for Apparel

Lightweight, soft sew-in nonwoven interlining made from a blend of synthetic fibres.

For the fusing of small parts and front parts in blouses and dresses and for handicrafts. Suitable for lightweight fabrics such as crushed and pleated fabrics which are heat sensitive and unable to be ironed.