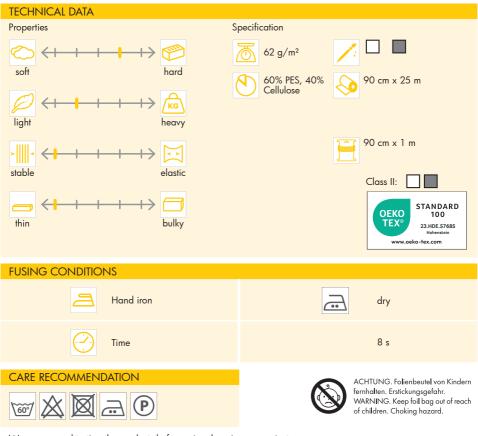

Creative Range

H 250

Mediumweight, stable fusible nonwoven interlining made from a blend of synthetic fibres. Fully coated surface for firmer handle.

For the fusing of shaped waistbands and belts and for various handicrafts. Suitable for medium- to heavyweight fabrics for dresses.