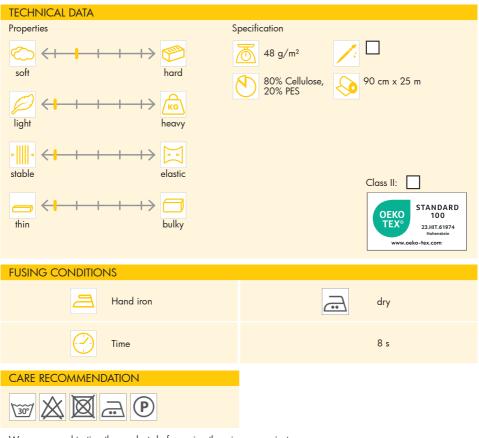

Creative Range

Fuse-n-Tear

Temporary fusible, tear-away embroidery backing.

For stabilising the fabric to ensure perfect and non-puckering embroidery design; can be used as a template for creative work and for embroidery and appliqués on elastic fabrics. Interlining can be printed with an ink-jet printer. Suitable for all fabrics, especially elastic outer fabrics.