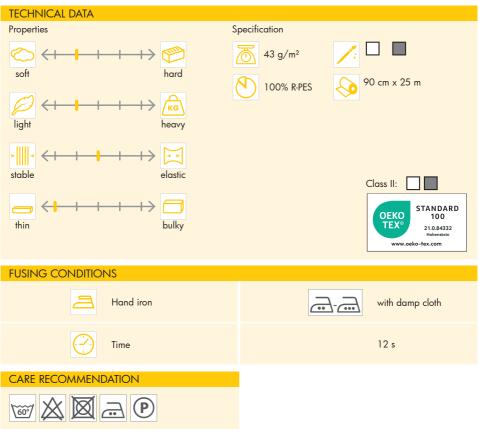

Range of Interlinings for Apparel

F 220

Lightweight fusible nonwoven interlining made from synthetic fibres.

For the fusing of small parts such as bonnets, trims, collars, waistbands and bows as well as for tiebacks and trims on Roman blinds, pelmets and pillows. Suitable for medium- to heavyweight fabrics.