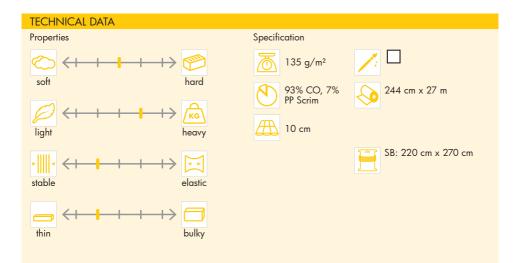

## 276 Natural Cotton White

Lightweight, soft, sew-in wadding made from bleached cotton with scrim.

Patchwork and quilting as well as warm garments such as jackets and coats especially with light coloured outer fabrics. Suitable for all, especially light coloured fabrics.