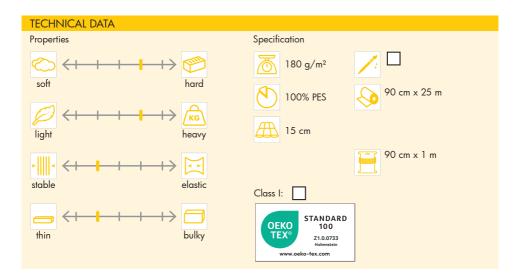

## 272 Thermolam

Heavyweight, soft and compact sew-in wadding made from synthetic fibres and with good heat and insulation properties.

For pot holders and pot mats (use at least two layers), chairs and sofa covers, patchwork and quilting. Can also be used as an ironing pad (use at least two layers) and as an ironing cover for the protection of sensitive fabrics (pearls, sequins). Suitable for all fabrics.